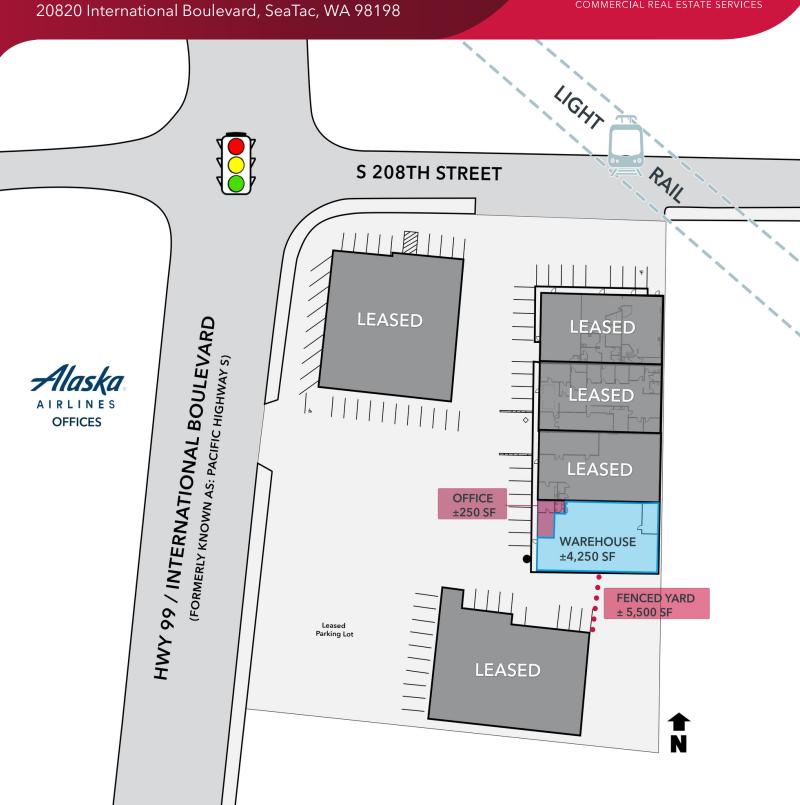

### **OVERVIEW**

**AVAILABLE SF:** ± 4.533 SF OFFICE SF: ± 250 SF YARD SF: ±5,500 SF **CLEAR HEIGHT:** ±14'

**COLUMN SPACING:** Clear Span

**LOADING DOORS:** 1 Grade-Level (1 add'l

GL possible)

**ZONING:** CB-C (City of SeaTac)

#### PROPERTY OVERVIEW

Conveniently located on International Blvd. at the corner of 208th St., a lighted intersection that allows for left turns in and out of the park, with quick access to area highways. Park has new sealcoat and striping. This space offers ± 5,500 SF of secured yard adjacent to premises. Suitable for heavier industrial, assembly or distribution.