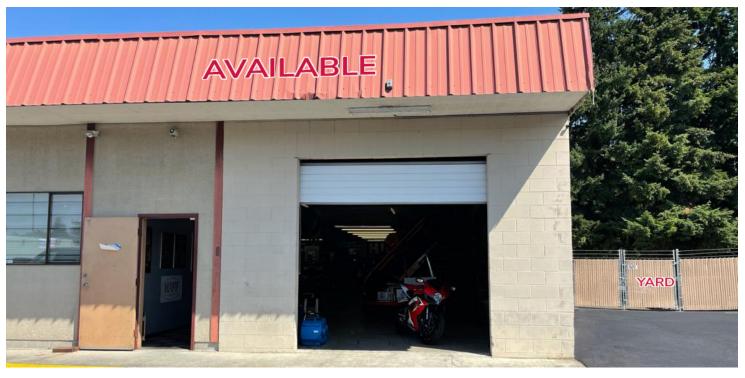

### **OVERVIEW**

**AVAILABLE SF:** ± 4.533 SF OFFICE SF: ± 250 SF YARD SF: ±5,500 SF **CLEAR HEIGHT:** ±14'

**COLUMN SPACING:** Clear Span

**LOADING DOORS:** 1 Grade-Level (1 add'l

GL possible)

**ZONING:** CB-C (City of SeaTac)

#### PROPERTY OVERVIEW

Conveniently located on International Blvd. at the corner of 208th St., a lighted intersection that allows for left turns in and out of the park, with quick access to area highways. Park has new sealcoat and striping. This space offers ± 5,500 SF of secured yard adjacent to premises. Suitable for heavier industrial, assembly or distribution.