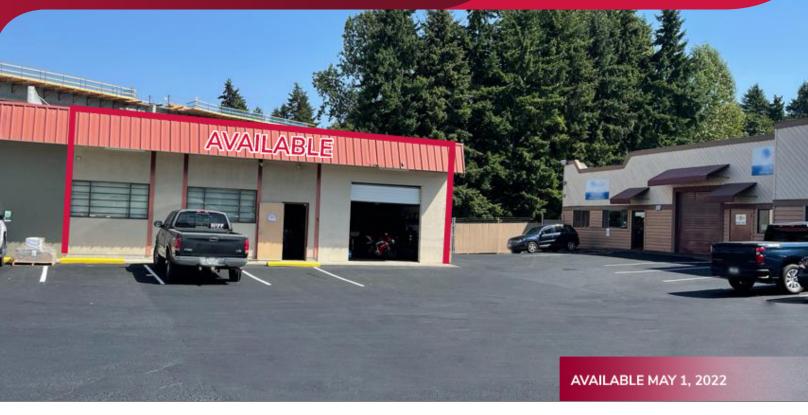

### **OVERVIEW**

**AVAILABLE SF:** ± 4.533 SF OFFICE SF: ± 250 SF YARD SF: ±5,500 SF **CLEAR HEIGHT:** ±14'

**COLUMN SPACING:** Clear Span

**LOADING DOORS:** 1 Grade-Level (1 add'l

GL possible)

**ZONING:** CB-C (City of SeaTac)

#### PROPERTY OVERVIEW

Conveniently located on International Blvd. at the corner of 208th St., a lighted intersection that allows for left turns in and out of the park, with quick access to area highways. Park has new sealcoat and striping. This space offers ± 5,500 SF of secured yard adjacent to premises. Suitable for heavier industrial, assembly or distribution.