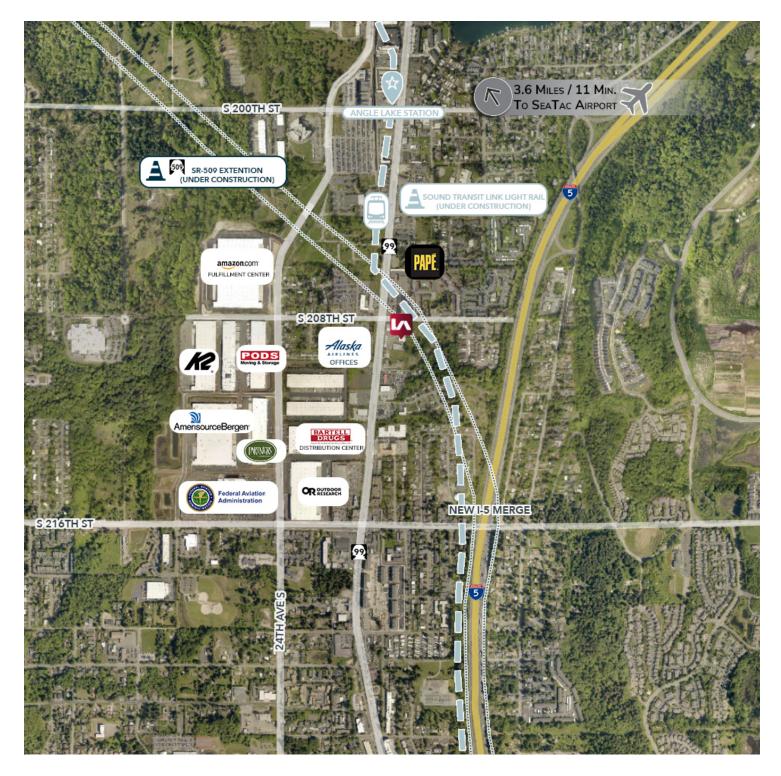

#### PROPERTY OVERVIEW

Conveniently located on International Blvd. at the corner of 208th St., a lighted intersection that allows for left turns in and out of the park, with quick access to area highways. Park has new sealcoat and striping. This space offers ± 5,500 SF of secured yard adjacent to premises. Suitable for heavier industrial, assembly or distribution.